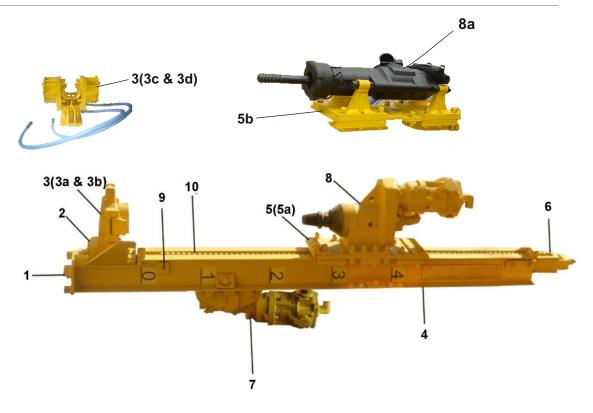

## 5. Chain Feed - DTH / TH

| No. | Description                                         | Ref. Part No | Qty |
|-----|-----------------------------------------------------|--------------|-----|
| -   | Chain Feed Complete 2.2mtr                          | VK-CF2.2MTR  |     |
| -   | Chain Feed Complete 3mtr                            | VK-CF3MTR    |     |
| -   | Chain Feed Complete 5mtr                            | VK-CF5MTR    |     |
| 1   | - Spike                                             | M100175      | 1   |
| 2   | - Drill Tube Support Attachment with Parts          |              | 1   |
| -   | - Drill Steel Support - Select Option               |              | 1   |
| 3   | Drill Steel Support - 102mm - Manual for DTH        | 3162111085   |     |
| 3a  | Drill Steel Support 38mm - Manual for TH            | 9718355680   |     |
| 3b  | Drill Steel Support 32mm - Manual for TH            | 3162111084   |     |
| 3c  | Drill Steel Support 38mm - Pneumatic Version for TH | VK PDSX38    |     |
| 3d  | Drill Steel Support 32mm - Pneumatic Version for TH | VK PDSX32    |     |
| -   | - Feed Beam - Select Option                         |              | 1   |
| 4a  | Feed Beam - 2.2 Mtrs.                               |              |     |
| 4b  | Feed Beam - 3.0 Mtrs.                               |              |     |
| 4c  | Feed Beam - 5.0 Mtrs.                               |              |     |
| -   | - Cradle Complete - Select Option                   |              | 1   |
| 5a  | Cradle Complete for BBR - 4                         | 3161143180   |     |
| 5b  | Cradle Complete Modified for BBC-120F               | 3162117580   |     |
| 6   | - Chain Tensioner, Complete                         | 3162047081   | 1   |
| 7   | - Feed Unit -                                       | 9718425978   | 1   |
|     | Worm Gear With Planetary & Motor, Complete          |              |     |
| -   | - Select Option                                     |              | 1   |
| 8   | Rotation Unit Complete (BBR 4)                      | 8032010103   |     |
| 8a  | Pneumatic Drifter                                   | VK-12        |     |
| 9   | - Jockey Pin With Parts                             |              | 1   |
| 10  | - Chain                                             |              | 1   |
|     |                                                     |              |     |